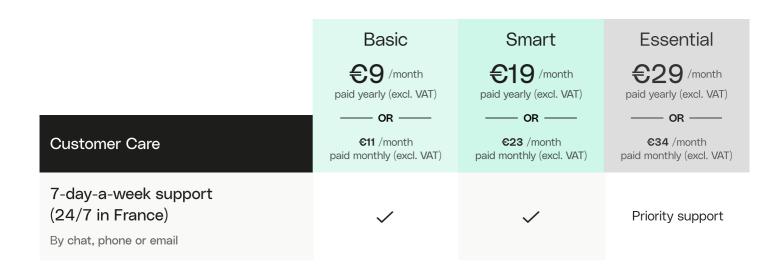

Customer Care

Included in all plans

|                                                                                                                                                                   | Basic                                      | Smart                                       | Essential                                   |
|-------------------------------------------------------------------------------------------------------------------------------------------------------------------|--------------------------------------------|---------------------------------------------|---------------------------------------------|
|                                                                                                                                                                   | €9 /month paid yearly (excl. VAT) —— OR —— | €19 /month paid yearly (excl. VAT) —— OR —— | €29 /month paid yearly (excl. VAT) —— OR —— |
| Bookkeeping & Reporting                                                                                                                                           | €11 /month paid monthly (excl. VAT)        | €23 /month paid monthly (excl. VAT)         | €34 /month paid monthly (excl. VAT)         |
| Accountant access Simplify your accounting by granting dedicated read-only access to your accountant.                                                             |                                            | <b>✓</b>                                    | ~                                           |
| Digitized receipts  Upload your receipts to the app; we'll match them automatically to the right transactions so they're digitized & legally compliant.           | Digitized                                  | Digitized & Certified                       | Digitized & Certified                       |
| Receipts forward  Forward your receipts to Qonto by email and we'll match them automatically to the right transactions.                                           |                                            | <b>✓</b>                                    | ~                                           |
| Custom labels  Automate your accounting by adding labels to your transactions (such as client code, country, team names, projects etc.).                          |                                            | ~                                           | ~                                           |
| Supplier management  Categorize your suppliers and automatically add a specific VAT rate.                                                                         |                                            | ✓                                           | ~                                           |
| Dashboard  Precise cash flow insights thanks to indicator charts and real-time inflow/outflow tracking.  Access customizable filters with the advanced dashboard. | <b>✓</b>                                   | Advanced                                    | Advanced                                    |
| API integrations  Connect Qonto to your favorite tools and software to automate repetitive manual tasks.                                                          | 50+                                        | 80+                                         | 80+                                         |
| EBICS connexions (France only)  Set up an EBICS connexion between Qonto and your preferred tool to manage banking, accounting or payment data all in one place.   |                                            | JeDéclare                                   | JeDéclare                                   |