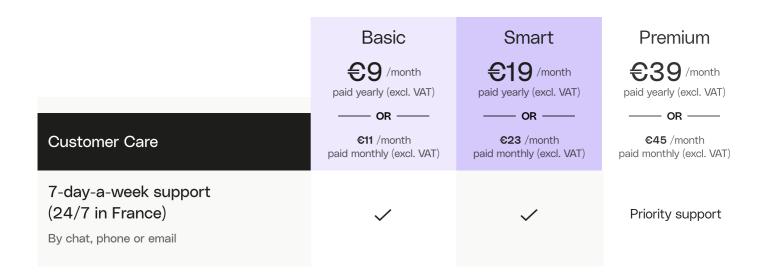

Customer Care

Included in all plans

|                                                                                                                                                                   | Basic 9 /month                             | Smart<br>€19 /month                       | Premium €39 /month                              |
|-------------------------------------------------------------------------------------------------------------------------------------------------------------------|--------------------------------------------|-------------------------------------------|-------------------------------------------------|
|                                                                                                                                                                   | paid yearly (excl. VAT)                    | paid yearly (excl. VAT)                   | paid yearly (excl. VAT)                         |
| Bookkeeping & Reporting                                                                                                                                           | OR OR Fill /month paid monthly (excl. VAT) | OR OR €23 /month paid monthly (excl. VAT) | OR — ○ OR — ○ ○ ○ ○ ○ ○ ○ ○ ○ ○ ○ ○ ○ ○ ○ ○ ○ ○ |
| Accountant access                                                                                                                                                 |                                            |                                           |                                                 |
| Simplify your accounting by granting dedicated read-only access to your accountant.                                                                               |                                            | <b>✓</b>                                  | ~                                               |
| Digitized receipts                                                                                                                                                |                                            |                                           |                                                 |
| Upload your receipts to the app; we'll match<br>them automatically to the right transactions so<br>they're digitized & legally compliant.                         | Digitized                                  | Digitized & Certified                     | Digitized & Certified                           |
| Receipts forward                                                                                                                                                  |                                            |                                           |                                                 |
| Forward your receipts to Qonto by email and we'll match them automatically to the right transactions.                                                             |                                            | <b>✓</b>                                  | <b>✓</b>                                        |
| Custom labels                                                                                                                                                     |                                            |                                           |                                                 |
| Automate your accounting by adding labels to your transactions (such as client code, country, team names, projects etc.).                                         |                                            | ~                                         | ~                                               |
| Supplier management  Categorize your suppliers and automatically add a specific VAT rate.                                                                         |                                            | ~                                         | ~                                               |
|                                                                                                                                                                   |                                            |                                           |                                                 |
| Dashboard  Precise cash flow insights thanks to indicator charts and real-time inflow/outflow tracking.  Access customizable filters with the advanced dashboard. | ~                                          | Advanced                                  | Advanced                                        |
| API integrations                                                                                                                                                  |                                            |                                           |                                                 |
| Connect Qonto to your favorite tools and software to automate repetitive manual tasks.                                                                            | 50+                                        | 80+                                       | 80+                                             |
| EBICS connexions (France only)                                                                                                                                    |                                            |                                           |                                                 |
| Set up an EBICS connexion between Qonto<br>and your preferred tool to manage banking,<br>accounting or payment data all in one place.                             |                                            | JeDéclare                                 | JeDéclare                                       |

| Customer Care                                                                                  | Essential  29 /month paid yearly (excl. VAT)  OR  634 /month paid monthly (excl. VAT) | Business  • 99 /month paid yearly (excl. VAT)  • OR • C119 /month paid monthly (excl. VAT) | Enterprise  249 /month paid yearly (excl. VAT)  OR  299 /month paid monthly (excl. VAT) |
|------------------------------------------------------------------------------------------------|---------------------------------------------------------------------------------------|--------------------------------------------------------------------------------------------|-----------------------------------------------------------------------------------------|
| 7-day-a-week support<br>(24/7 in France)<br>By chat, phone or email                            | ✓                                                                                     | Priority support                                                                           | Priority support                                                                        |
| Key Account Manager  Your own dedicated personal advisor to set you up for success from Day 1. |                                                                                       | <b>✓</b>                                                                                   | ~                                                                                       |